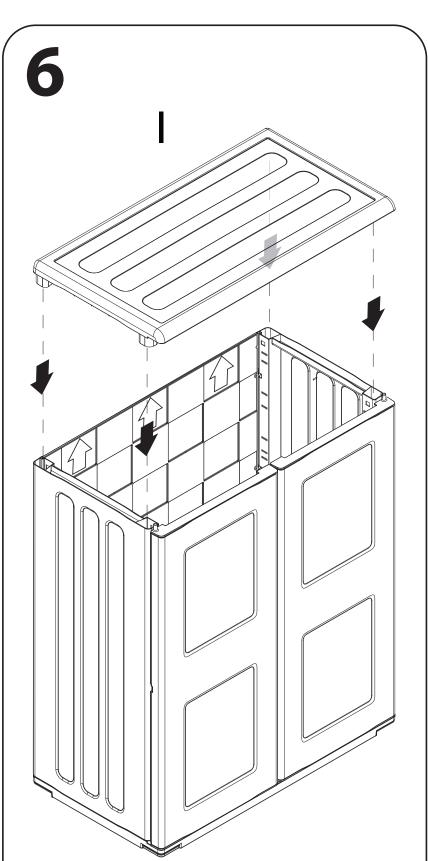

#### IT

- Mobile in polipropilene, materiale antiurto, resistente al freddo, alle intemperie, agli oli e ai solventi
- Sistema anti-usura con cerniere in acciaio che garantiscono una chiusura a
- Lavabile, non assorbe odori e non trattiene l'umidità
- Semplice sistema di assemblaggio
- La forma della maniglia offre una comoda presa per l'apertura delle ante
- Packaging ingegnerizzato per ridurre l'ingombro dell'articolo confezionato
- Prodotto con plastica riciclata, riciclabile e conforme alla normativa REACH

### - Cabinet produced in polypropylene, anti-shock proof materials, weather-

ΕN

- proof and resistant against solvents and oils. - Steel hinges that do not wear out quickly and that guarantee a dead latch of the doors
- Washable, it doesn't absorb smells and doesn't keep humidity Easy self assembly - The shape of the handle allows an easier and confortable opening of the
- doors - Engineered packing to limit the volume of the packed product
- Made with recycling and recyclable plastic, in compliance with REACH regulation