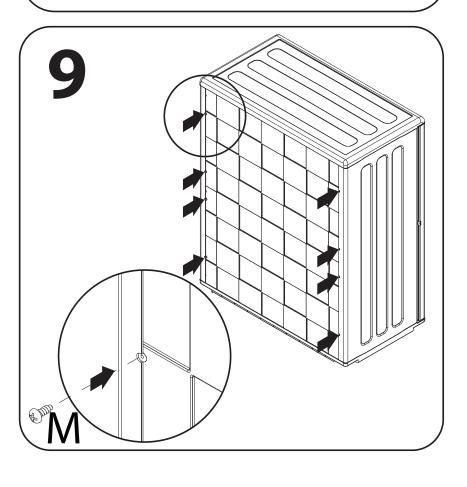

#### IT

- Mobile in polipropilene, materiale antiurto, resistente al freddo, alle intemperie, agli oli e ai solventi
- Sistema anti-usura con cerniere in acciaio che garantiscono una chiusura a
- Lavabile, non assorbe odori e non trattiene l'umidità
- Semplice sistema di assemblaggio
- La forma della maniglia offre una comoda presa per l'apertura delle ante
- Packaging ingegnerizzato per ridurre l'ingombro dell'articolo confezionato
- Prodotto con plastica riciclata, riciclabile e conforme alla normativa REACH

### - Cabinet produced in polypropylene, anti-shock proof materials, weather-

ΕN

- proof and resistant against solvents and oils. - Steel hinges that do not wear out quickly and that guarantee a dead latch of the doors
- Washable, it doesn't absorb smells and doesn't keep humidity Easy self assembly - The shape of the handle allows an easier and confortable opening of the
- doors - Engineered packing to limit the volume of the packed product
- Made with recycling and recyclable plastic, in compliance with REACH regulation