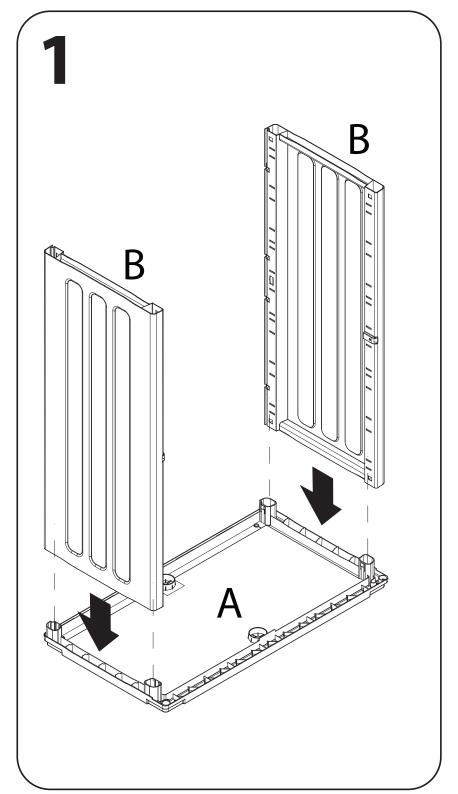

#### IT

- Mobile in polipropilene, materiale antiurto, resistente al freddo, alle intemperie, agli oli e ai solventi
- Sistema anti-usura con cerniere in acciaio che garantiscono una chiusura a
- Lavabile, non assorbe odori e non trattiene l'umidità
- Semplice sistema di assemblaggio
- La forma della maniglia offre una comoda presa per l'apertura delle ante
- Packaging ingegnerizzato per ridurre l'ingombro dell'articolo confezionato
- Prodotto con plastica riciclata, riciclabile e conforme alla normativa REACH

### - Cabinet produced in polypropylene, anti-shock proof materials, weather-

ΕN

- proof and resistant against solvents and oils. - Steel hinges that do not wear out quickly and that guarantee a dead latch of the doors
- Washable, it doesn't absorb smells and doesn't keep humidity Easy self assembly - The shape of the handle allows an easier and confortable opening of the
- doors - Engineered packing to limit the volume of the packed product
- Made with recycling and recyclable plastic, in compliance with REACH regulation