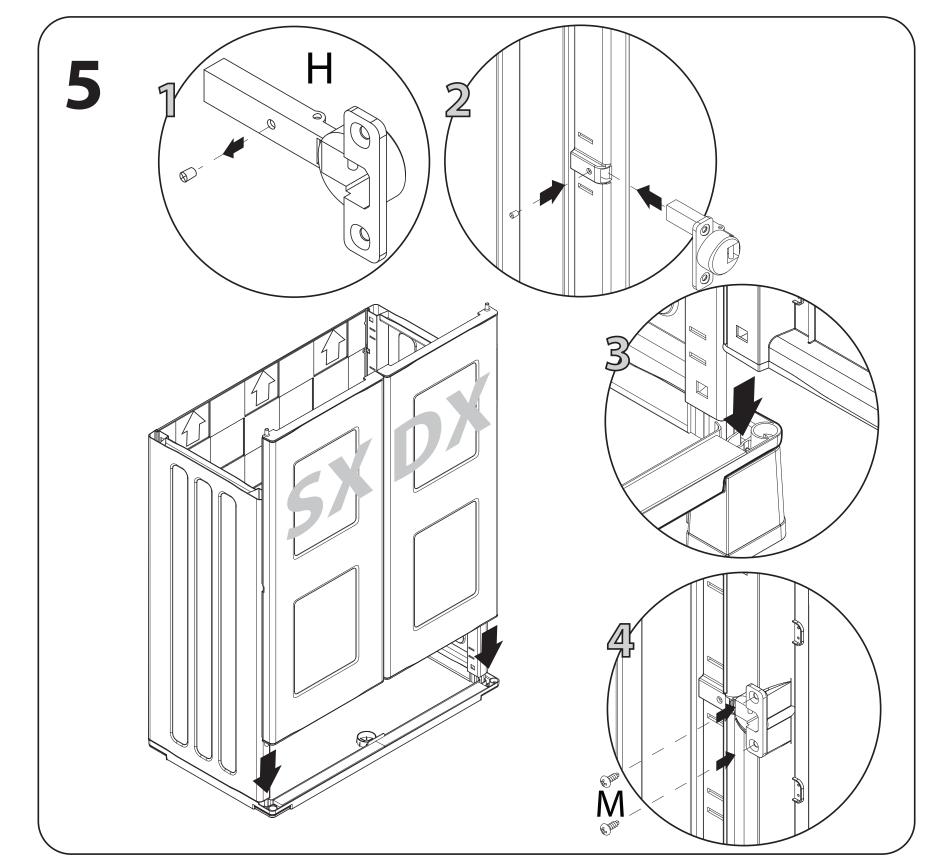

#### IT

- Mobile in polipropilene, materiale antiurto, resistente al freddo, alle intemperie, agli oli e ai solventi
- Sistema anti-usura con cerniere in acciaio che garantiscono una chiusura a
- Lavabile, non assorbe odori e non trattiene l'umidità
- Semplice sistema di assemblaggio
- La forma della maniglia offre una comoda presa per l'apertura delle ante
- Packaging ingegnerizzato per ridurre l'ingombro dell'articolo confezionato
- Prodotto con plastica riciclata, riciclabile e conforme alla normativa REACH

### - Cabinet produced in polypropylene, anti-shock proof materials, weather-

ΕN

- proof and resistant against solvents and oils. - Steel hinges that do not wear out quickly and that guarantee a dead latch of the doors
- Washable, it doesn't absorb smells and doesn't keep humidity Easy self assembly - The shape of the handle allows an easier and confortable opening of the
- doors - Engineered packing to limit the volume of the packed product
- Made with recycling and recyclable plastic, in compliance with REACH regulation