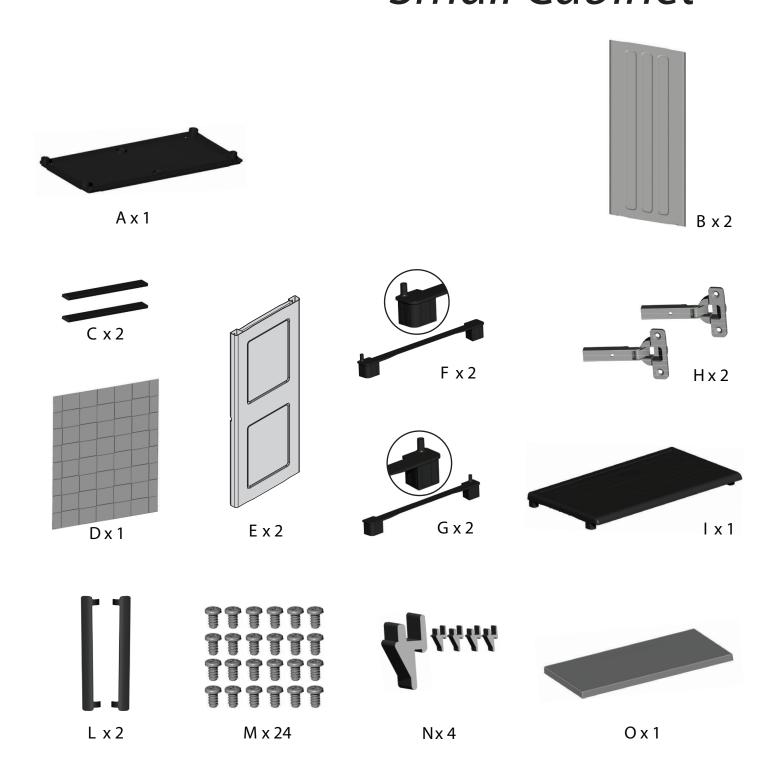

#### IT

- Mobile in polipropilene, materiale antiurto, resistente al freddo, alle intemperie, agli oli e ai solventi
- Sistema anti-usura con cerniere in acciaio che garantiscono una chiusura a
- Lavabile, non assorbe odori e non trattiene l'umidità
- Semplice sistema di assemblaggio
- La forma della maniglia offre una comoda presa per l'apertura delle ante
- Packaging ingegnerizzato per ridurre l'ingombro dell'articolo confezionato
- Prodotto con plastica riciclata, riciclabile e conforme alla normativa REACH

### - Cabinet produced in polypropylene, anti-shock proof materials, weather-

ΕN

- proof and resistant against solvents and oils. - Steel hinges that do not wear out quickly and that guarantee a dead latch of the doors
- Washable, it doesn't absorb smells and doesn't keep humidity Easy self assembly - The shape of the handle allows an easier and confortable opening of the
- doors - Engineered packing to limit the volume of the packed product
- Made with recycling and recyclable plastic, in compliance with REACH regulation