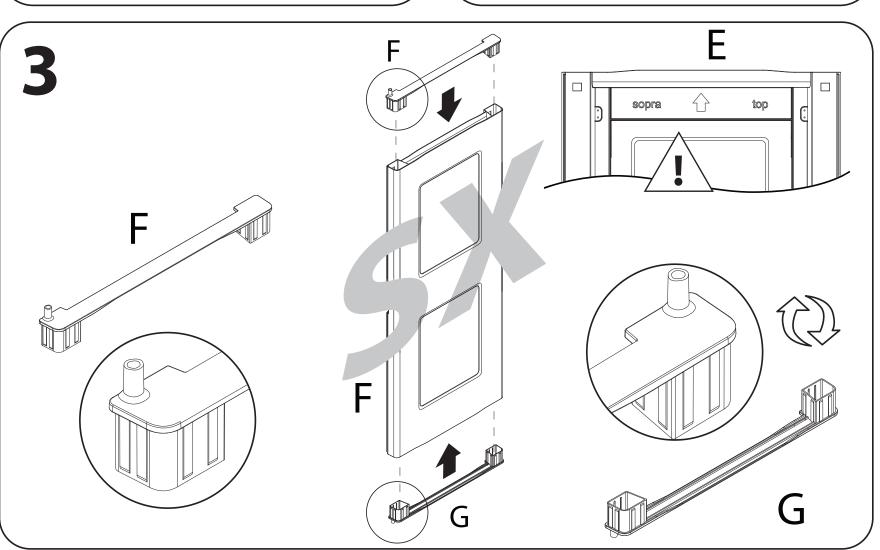

#### IT

- Mobile in polipropilene, materiale antiurto, resistente al freddo, alle intemperie, agli oli e ai solventi
- Sistema anti-usura con cerniere in acciaio che garantiscono una chiusura a
- Lavabile, non assorbe odori e non trattiene l'umidità
- Semplice sistema di assemblaggio
- La forma della maniglia offre una comoda presa per l'apertura delle ante
- Packaging ingegnerizzato per ridurre l'ingombro dell'articolo confezionato
- Prodotto con plastica riciclata, riciclabile e conforme alla normativa REACH

### - Cabinet produced in polypropylene, anti-shock proof materials, weather-

ΕN

- proof and resistant against solvents and oils. - Steel hinges that do not wear out quickly and that guarantee a dead latch of the doors
- Washable, it doesn't absorb smells and doesn't keep humidity Easy self assembly - The shape of the handle allows an easier and confortable opening of the
- doors - Engineered packing to limit the volume of the packed product
- Made with recycling and recyclable plastic, in compliance with REACH regulation