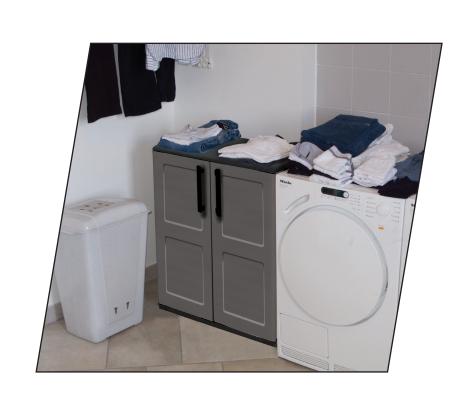

## LINEA

Armadio Basso Portatutto Small Cabinet

























68 cm 26,8 in 37 cm 14,6 in 84 cm 33,1 in



LINEA



Armadio Basso Portatutto Small Cabinet



Ripiani regolabili Adjustable shelves



anche per esterno

use



We improve your life managing your spaces



Made in Italy by: **Art Plast s.r.l.** Galleria Buenos Aires, 13

20124 Milano

Miglioriamo la tua vita organizzando i tuoi spazi



# LINEA E REPLACE OF THE PROPERTY OF THE PROPER

Armadio Basso Portatutto Small Cabinet



























#### IT

- Mobile in polipropilene, materiale antiurto, resistente al freddo, alle intemperie, agli oli e ai solventi
- Sistema anti-usura con cerniere in acciaio che garantiscono una chiusura a
- Lavabile, non assorbe odori e non trattiene l'umidità
- Semplice sistema di assemblaggio
- La forma della maniglia offre una comoda presa per