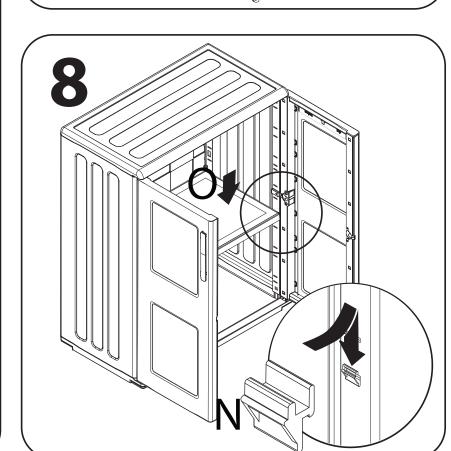

#### IT

- Mobile in polipropilene, materiale antiurto, resistente al freddo, alle intemperie, agli oli e ai solventi
- Sistema anti-usura con cerniere in acciaio che garantiscono una chiusura a
- Lavabile, non assorbe odori e non trattiene l'umidità
- Semplice sistema di assemblaggio
- La forma della maniglia offre una comoda presa per l'apertura delle ante
- Packaging ingegnerizzato per ridurre l'ingombro dell'articolo confezionato
- Prodotto con plastica riciclata, riciclabile e conforme alla normativa REACH

### - Cabinet produced in polypropylene, anti-shock proof materials, weather-

ΕN

- proof and resistant against solvents and oils. - Steel hinges that do not wear out quickly and that guarantee a dead latch of the doors
- Washable, it doesn't absorb smells and doesn't keep humidity Easy self assembly - The shape of the handle allows an easier and confortable opening of the
- doors - Engineered packing to limit the volume of the packed product
- Made with recycling and recyclable plastic, in compliance with REACH regulation