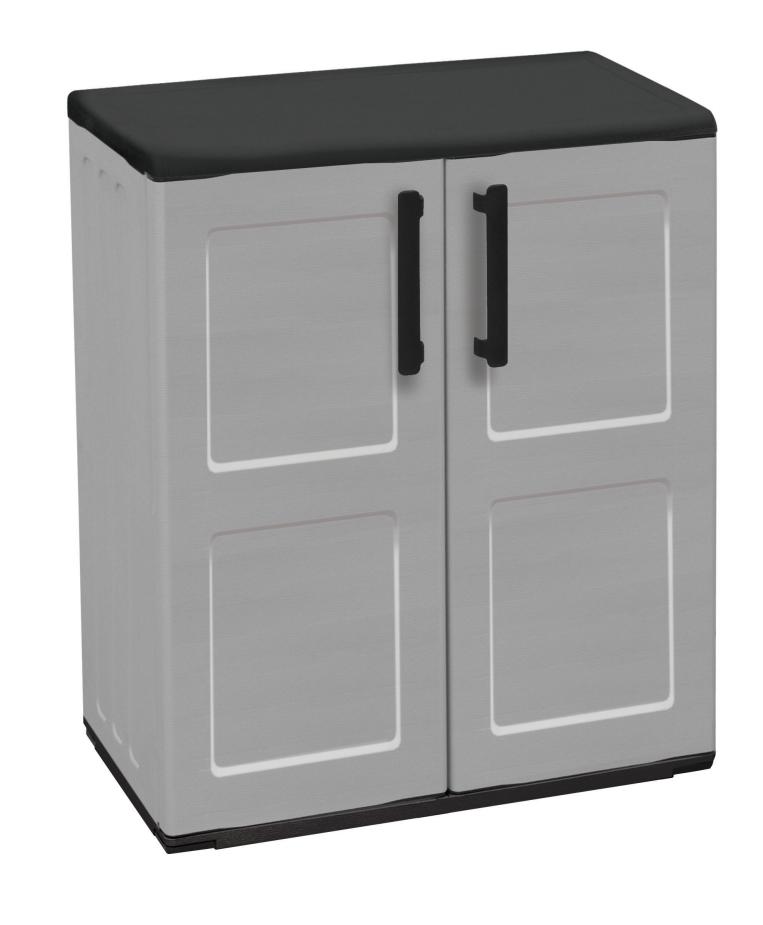

## LINEA

Armadio Basso Portatutto Small Cabinet

68 cm 26,8 in 37 cm 14,6 in 84 cm 33,1 in

LINEA

Armadio Basso Portatutto Small Cabinet

Ripiani regolabili Adjustable shelves

anche per esterno

use

# LINEA E REPLACE OF THE PROPERTY OF THE PROPER

Armadio Basso Portatutto Small Cabinet