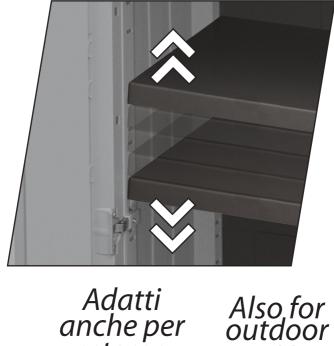

## LINEA

Armadio Basso Portatutto Small Cabinet

68 cm 26,8 in 37 cm 14,6 in 84 cm 33,1 in

LINEA

Armadio Basso Portatutto Small Cabinet

Ripiani regolabili Adjustable shelves

anche per esterno

use