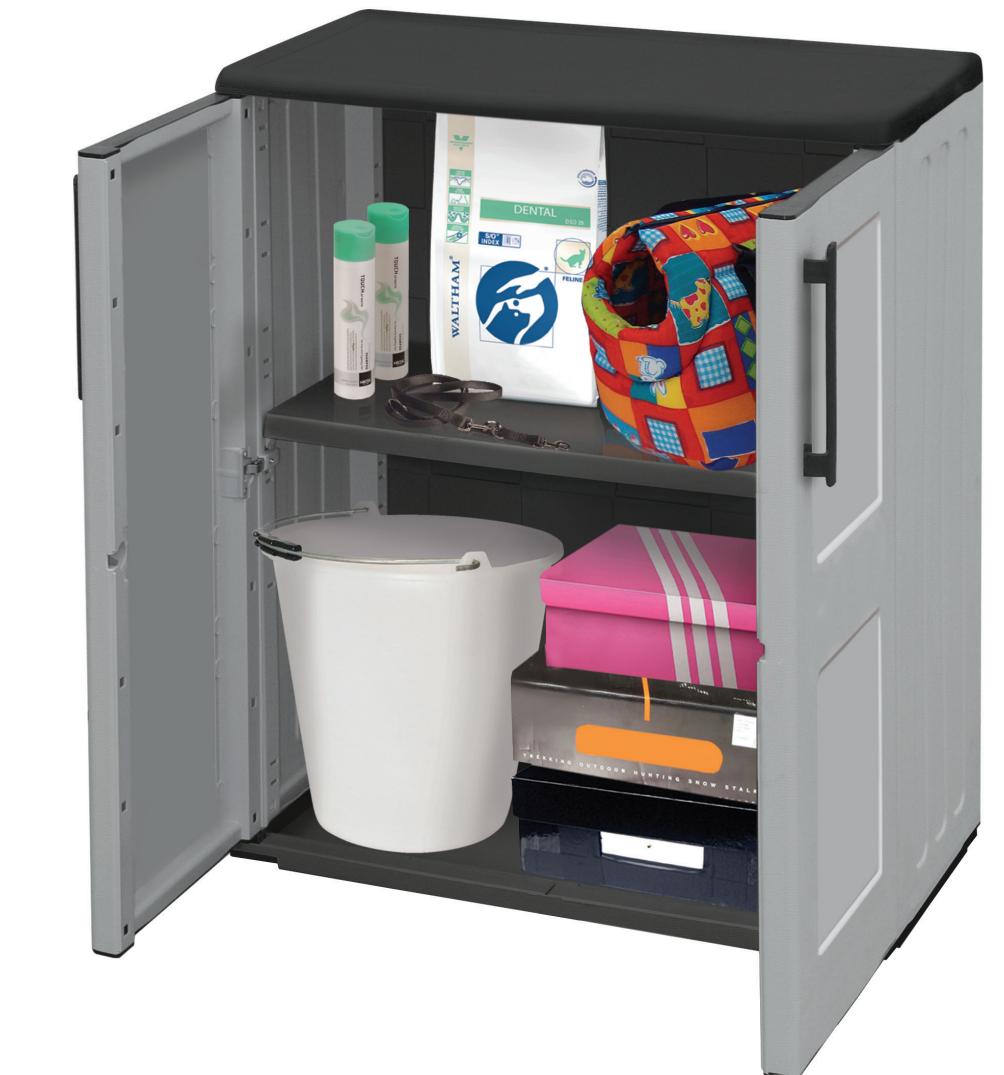

# LINEA E REPLACE OF THE PROPERTY OF THE PROPER

Armadio Basso Portatutto Small Cabinet