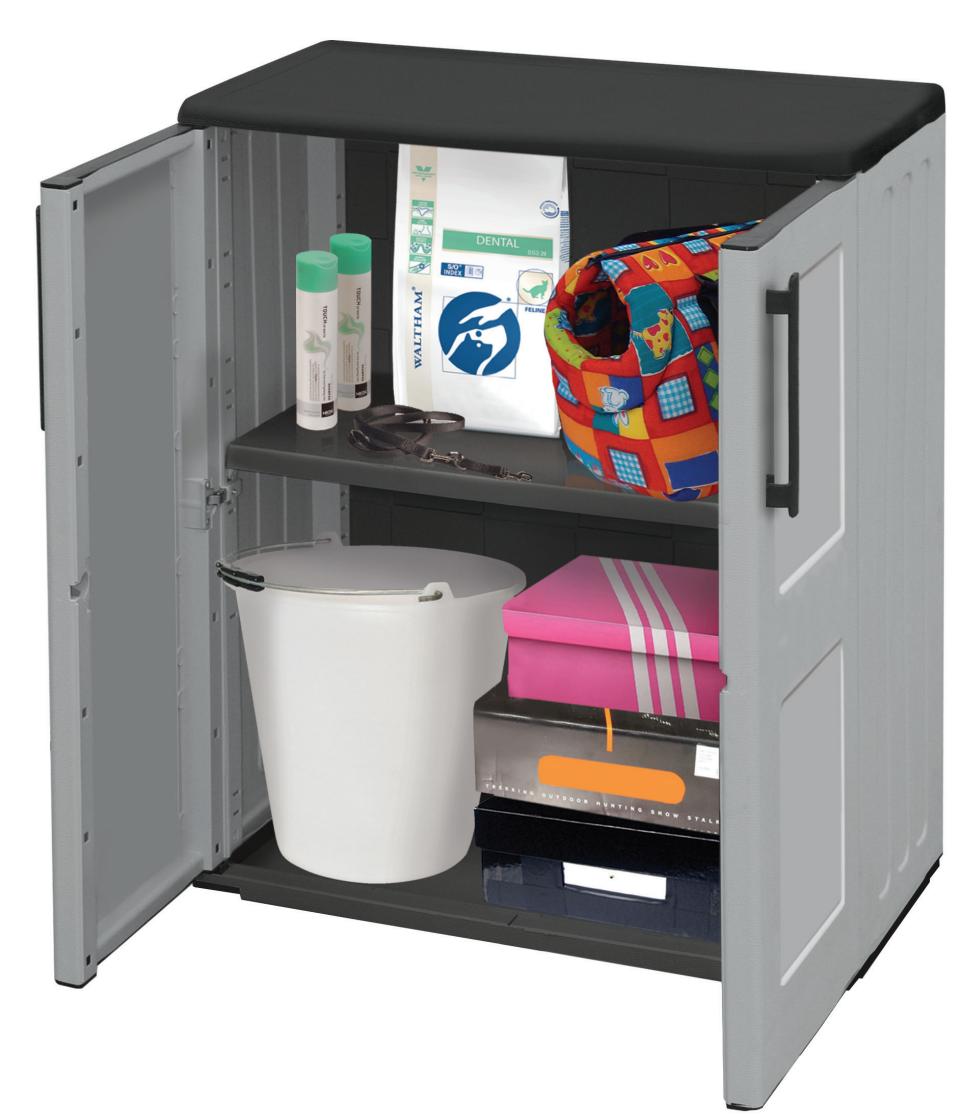

## LINEA

Armadio Basso Portatutto Small Cabinet

68 cm 26,8 in 37 cm 14,6 in 84 cm 33,1 in

LINEA

Armadio Basso Portatutto Small Cabinet

Ripiani regolabili Adjustable shelves

anche per esterno

use

# LINEA E REPLACE OF THE PROPERTY OF THE PROPER

Armadio Basso Portatutto Small Cabinet