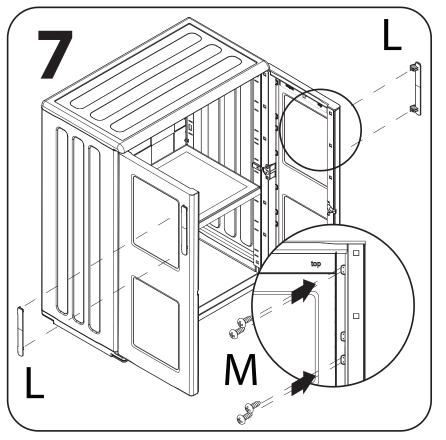

#### IT

- Mobile in polipropilene, materiale antiurto, resistente al freddo, alle intemperie, agli oli e ai solventi
- Sistema anti-usura con cerniere in acciaio che garantiscono una chiusura a
- Lavabile, non assorbe odori e non trattiene l'umidità
- Semplice sistema di assemblaggio
- La forma della maniglia offre una comoda presa per l'apertura delle ante
- Packaging ingegnerizzato per ridurre l'ingombro dell'articolo confezionato
- Prodotto con plastica riciclata, riciclabile e conforme alla normativa REACH

### - Cabinet produced in polypropylene, anti-shock proof materials, weather-

ΕN

- proof and resistant against solvents and oils. - Steel hinges that do not wear out quickly and that guarantee a dead latch of the doors
- Washable, it doesn't absorb smells and doesn't keep humidity Easy self assembly - The shape of the handle allows an easier and confortable opening of the
- doors - Engineered packing to limit the volume of the packed product
- Made with recycling and recyclable plastic, in compliance with REACH regulation