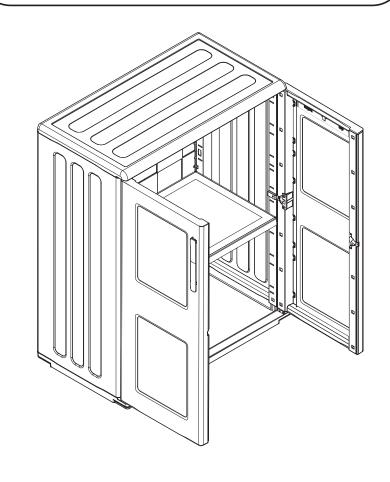

## LINEA

Armadio Basso Portatutto Small Cabinet

68 cm 26,8 in 37 cm 14,6 in 84 cm 33,1 in

LINEA

Armadio Basso Portatutto Small Cabinet

Ripiani regolabili Adjustable shelves

anche per esterno

use

# LINEA E REPLACE OF THE PROPERTY OF THE PROPER

Armadio Basso Portatutto Small Cabinet