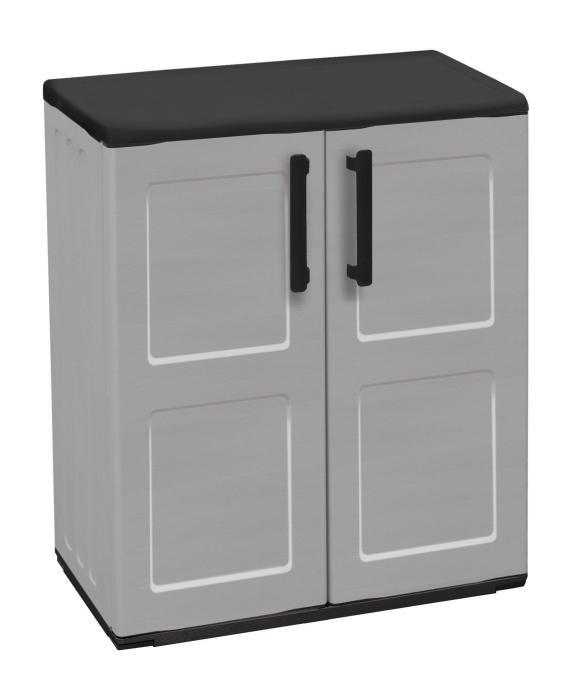

# LINEA E REPLACE OF THE PROPERTY OF THE PROPER

Armadio Basso Portatutto Small Cabinet

#### IT

- Mobile in polipropilene, materiale antiurto, resistente al freddo, alle intemperie, agli oli e ai solventi
- Sistema anti-usura con cerniere in acciaio che garantiscono una chiusura a
- Lavabile, non assorbe odori e non trattiene l'umidità
- Semplice sistema di assemblaggio
- La forma della maniglia offre una comoda presa per l'apertura delle ante
- Packaging ingegnerizzato per ridurre l'ingombro dell'articolo confezionato
- Prodotto con plastica riciclata, riciclabile e conforme alla normativa REACH

### - Cabinet produced in polypropylene, anti-shock proof materials, weather-

ΕN

- proof and resistant against solvents and oils. - Steel hinges that do not wear out quickly and that guarantee a dead latch of the doors
- Washable, it doesn't absorb smells and doesn't keep humidity Easy self assembly - The shape of the handle allows an easier and confortable opening of the
- doors - Engineered packing to limit the volume of the packed product
- Made with recycling and recyclable plastic, in compliance with REACH regulation