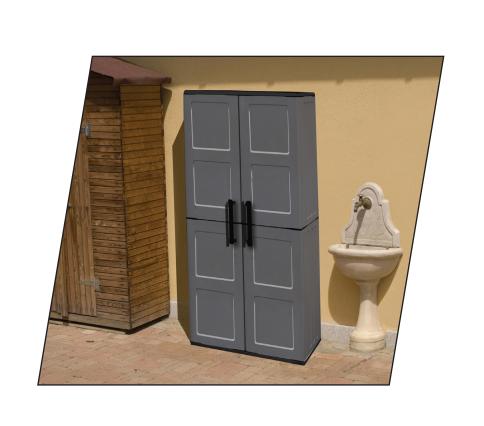

# LINEA E REPLACE OF THE PROPERTY OF THE PROPER

Armadio Basso Portatutto Small Cabinet

#### IT

- Mobile in polipropilene, materiale antiurto, resistente al freddo, alle intemperie, agli oli e ai solventi
- Sistema anti-usura con cerniere in acciaio che garantiscono una chiusura a
- Lavabile, non assorbe odori e non trattiene l'umidità
- Semplice sistema di assemblaggio
- La forma della maniglia offre una comoda presa per l'apertura delle ante
- Packaging ingegnerizzato per ridurre l'ingombro dell'articolo confezionato
- Prodotto con plastica riciclata, riciclabile e conforme alla normativa REACH

### - Cabinet produced in polypropylene, anti-shock proof materials, weather-

ΕN

- proof and resistant against solvents and oils. - Steel hinges that do not wear out quickly and that guarantee a dead latch of the doors
- Washable, it doesn't absorb smells and doesn't keep humidity Easy self assembly - The shape of the handle allows an easier and confortable opening of the
- doors - Engineered packing to limit the volume of the packed product
- Made with recycling and recyclable plastic, in compliance with REACH regulation