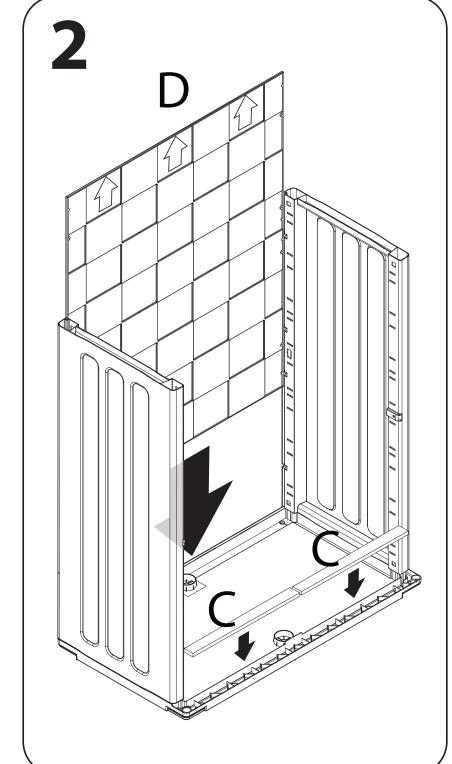

#### IT

- Mobile in polipropilene, materiale antiurto, resistente al freddo, alle intemperie, agli oli e ai solventi
- Sistema anti-usura con cerniere in acciaio che garantiscono una chiusura a
- Lavabile, non assorbe odori e non trattiene l'umidità
- Semplice sistema di assemblaggio
- La forma della maniglia offre una comoda presa per l'apertura delle ante
- Packaging ingegnerizzato per ridurre l'ingombro dell'articolo confezionato
- Prodotto con plastica riciclata, riciclabile e conforme alla normativa REACH

### - Cabinet produced in polypropylene, anti-shock proof materials, weather-

ΕN

- proof and resistant against solvents and oils. - Steel hinges that do not wear out quickly and that guarantee a dead latch of the doors
- Washable, it doesn't absorb smells and doesn't keep humidity Easy self assembly - The shape of the handle allows an easier and confortable opening of the
- doors - Engineered packing to limit the volume of the packed product
- Made with recycling and recyclable plastic, in compliance with REACH regulation