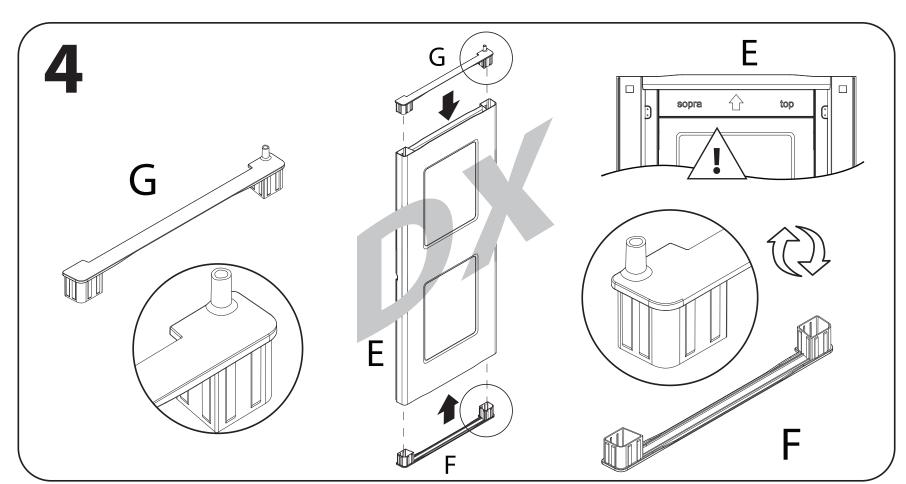

#### IT

- Mobile in polipropilene, materiale antiurto, resistente al freddo, alle intemperie, agli oli e ai solventi
- Sistema anti-usura con cerniere in acciaio che garantiscono una chiusura a
- Lavabile, non assorbe odori e non trattiene l'umidità
- Semplice sistema di assemblaggio
- La forma della maniglia offre una comoda presa per l'apertura delle ante
- Packaging ingegnerizzato per ridurre l'ingombro dell'articolo confezionato
- Prodotto con plastica riciclata, riciclabile e conforme alla normativa REACH

### - Cabinet produced in polypropylene, anti-shock proof materials, weather-

ΕN

- proof and resistant against solvents and oils. - Steel hinges that do not wear out quickly and that guarantee a dead latch of the doors
- Washable, it doesn't absorb smells and doesn't keep humidity Easy self assembly - The shape of the handle allows an easier and confortable opening of the
- doors - Engineered packing to limit the volume of the packed product
- Made with recycling and recyclable plastic, in compliance with REACH regulation