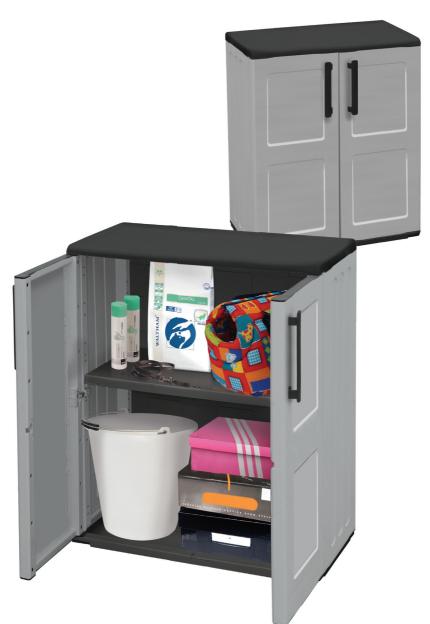

# LINEA E REPLACE OF THE PROPERTY OF THE PROPER

Armadio Basso Portatutto Small Cabinet

#### IT

- Mobile in polipropilene, materiale antiurto, resistente al freddo, alle intemperie, agli oli e ai solventi
- Sistema anti-usura con cerniere in acciaio che garantiscono una chiusura a
- Lavabile, non assorbe odori e non trattiene l'umidità
- Semplice sistema di assemblaggio
- La forma della maniglia offre una comoda presa per l'apertura delle ante
- Packaging ingegnerizzato per ridurre l'ingombro dell'articolo confezionato
- Prodotto con plastica riciclata, riciclabile e conforme alla normativa REACH

### - Cabinet produced in polypropylene, anti-shock proof materials, weather-

ΕN

- proof and resistant against solvents and oils. - Steel hinges that do not wear out quickly and that guarantee a dead latch of the doors
- Washable, it doesn't absorb smells and doesn't keep humidity Easy self assembly - The shape of the handle allows an easier and confortable opening of the
- doors - Engineered packing to limit the volume of the packed product
- Made with recycling and recyclable plastic, in compliance with REACH regulation