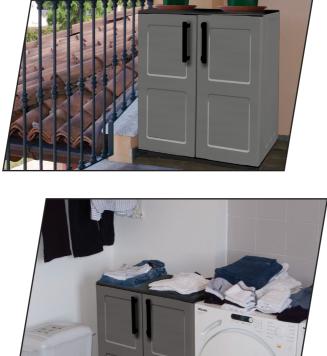

## LINEA

Armadio Basso Portatutto Small Cabinet

68 cm 26,8 in 37 cm 14,6 in 84 cm 33,1 in

LINEA

Armadio Basso Portatutto Small Cabinet

Ripiani regolabili Adjustable shelves

anche per esterno

use

# LINEA E REPLACE OF THE PROPERTY OF THE PROPER

Armadio Basso Portatutto Small Cabinet